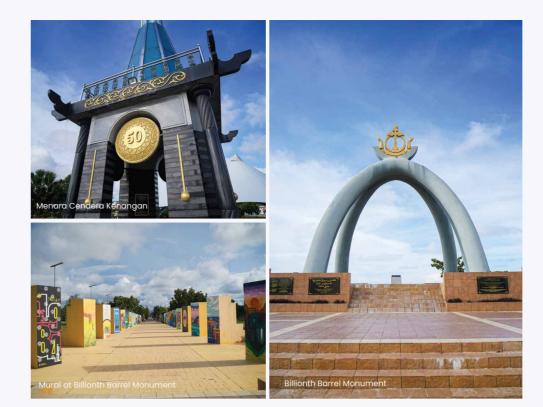

## **KUALA BELAIT**

۲

- 1. Istana Kota Manggalela
- 2. Taman Riadah Jubli Emas Kuala Belait
- 3. Silver Jubilee Perak
- 4. Belait District Museum
- 5. Gerai Tudung Saji
- 6. Pasarneka Kuala Belait
- 7. MPK Sungai Teraban
- 8. Menara Cendera Kenangan

## SERIA

9. Billionth Barrel Monument 10. Seria Energy Lab 11. MPK Lorong 3 Selatan

17. Liang Lumut Recreation Club

long the Belait Waterfront is a mon

i6. Menara Cendera Ken

ent yd 3996 yuu 7 no fliud spwr). It was built on 15 July 1996 by the

Milky Way, and of course the

( )

# **Oil & Gas Legacy**

Brunei Darussalam's economy is mainly attributed to oil and gas, and you'll find landmarks that commemorate this all over the district, especially Seria Town. Take photos and experience unforgettable memories at Belait's most iconic landmarks such as the Billionth Barrel Monument and Belait Waterfront, learn about how oil and gas is produced at the Seria Energy Lab, see the sights around Lumut, and more.