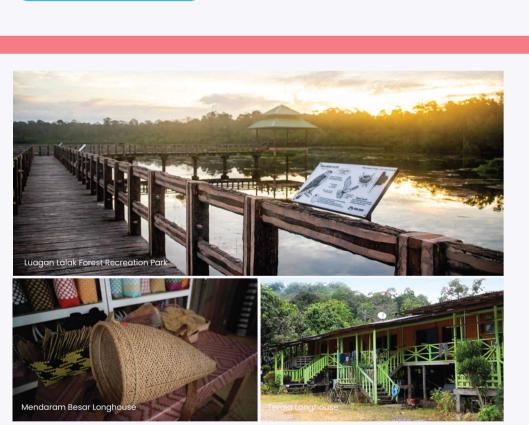

# Lush Labi

Nature lovers seeking peace and serenity will find what they're looking for in Labi's lush interior. Be awed by the stunning mirror-like freshwater swamp at Luagan Lalak Forest Recreation Park, stay overnight in a traditional longhouse, experience an immersive trail walk at the Tropical Biodiversity Centre, and more!

## Day 2

| Time    | Activity                           |
|---------|------------------------------------|
| 6:30am  | Destination: Mendaram Besar        |
|         | Longhouse, Kampong Labi            |
|         | Activities:                        |
|         | <ul> <li>Breakfast</li> </ul>      |
|         | Check Out                          |
| 6:45am  | Destination: Luagan Lalak Forest   |
|         | Recreation Park, Jalan Labi        |
|         | Activities:                        |
|         | Photo Stop                         |
|         | Sightseeing                        |
| 9:00am  | Destination: Tropical Biodiversity |
|         | Centre, Jalan Labi                 |
|         | Activities:                        |
|         | Gallery Tour                       |
|         | Jungle Trekking                    |
| 12:00pm | Destination: Sungai Liang          |
|         | Recreation Park, Jalan Labi        |
|         | Activities: Sightseeing            |
| SSALAM: | End of Tour                        |
| S PAUD  | Not inclusive of                   |
|         |                                    |

# Wonders Of **The Night Sky**

Wish upon a shooting star as you revel in the beauty of the cosmos! Avid stargazers will love activities such as spotting the milky way and meteor showers, night photography workshops, planet hunting, and camping beneath the stars at Luagan Lalak Forest Recreation Park and Sungai Mau Recreational Park.