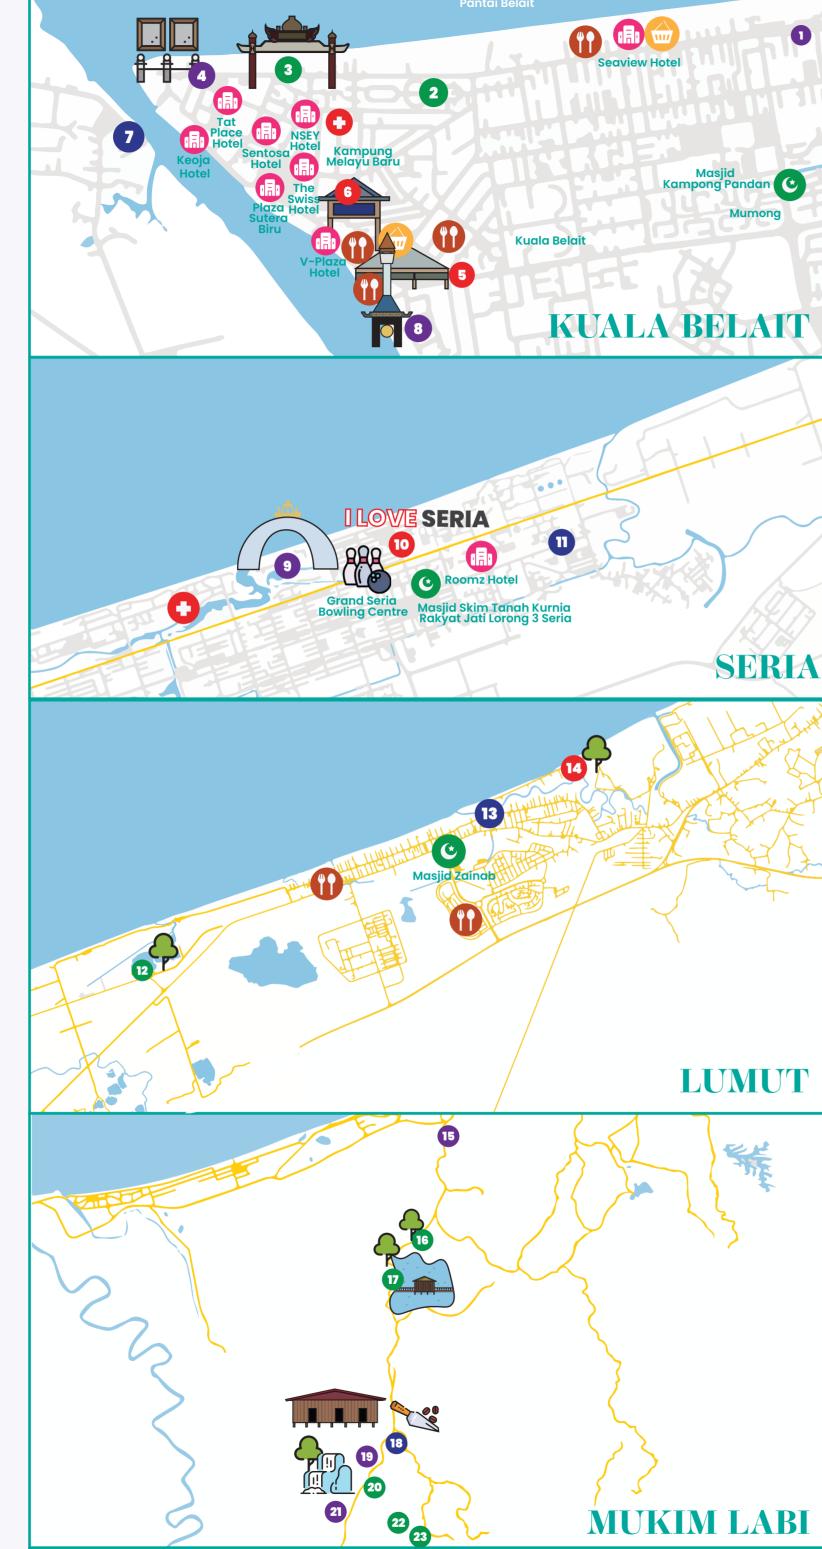

# BELAIT Tourist map

## **KUALA BELAIT**

۲

- 1. Istana Kota Manggalela
- 2. Taman Riadah Jubli Emas Kuala Belait
- 3. Silver Jubilee Perak
- 4. Belait District Museum
- 5. Gerai Tudung Saji
- 6. Pasarneka Kuala Belait
- 7. MPK Sungai Teraban
- 8. Menara Cendera Kenangan

## SERIA

9. Billionth Barrel Monument 10. Seria Energy Lab 11. MPK Lorong 3 Selatan

## LUMUT

12. Anduki Jubilee Recreational Park 13. MPK Lumut II 14. Lumut Liang Recreational Club

## **MUKIM LABI**

15. Tropical Biodiversity Centre 16. Sungai Mau Recreational Park 17. Luagan Lalak Forest Recreation Park 18. Labi Coffee Farm 19. Mendaram Besar Longhouse 20. Wasai Kadir (Kadir Waterfall) 21. Teraja Longhouse 22. Wasai Teraja (Teraja Waterfall) 23. Wasai Belulok (Belulok Waterfall)