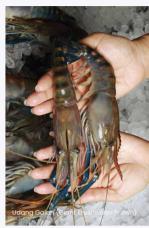

| J 2 Days 1 Night |
|------------------|
| Day 1            |

Activity

Home of udang galah

You'll notice signs and statues featuring

Time

3:00pm

3:30pm

| Destination: Sumbiling Eco Village, |
|-------------------------------------|
| Kampong Sumbiling                   |
| Activities: Lodging                 |
|                                     |

# **Must-Try Food**

Besides being popular for its lush and pristine natural rainforests, Temburong is also renowned for its local cuisine and snacks, such as:

Udang Galah (Giant Freshwater Prawn) This is the most sought-after dish by Bruneians, and it is mostly available from this district.