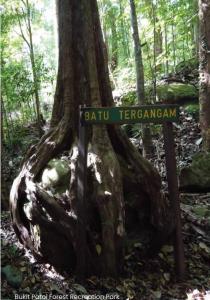

s the handicraft-making classe

ary enthusiasts and cre will appreciate the barr en cooking class and tr

2. Rumah Panjang Sibut

Located within the protected encladyon forest fessive, the park is carved with well-marked traits, tall to see the protect best of the park is noss partenario, and interesting rock formations that lead you to peak with a breath-taking vista. On a clear day, you may ear see the braid between the ind Malaysial Make sure you bring lots of wateri bring lots of wateri of othe of wateri bring lots of wateri of the protect of the

r. Bukit Patoi Forest Recreation Park

exotic flora and fauna. Visitors can come here to escape from the hustle and bustle of city life and to Referred to as the Green Jewel of Brunei, Temburong is a vast emerald landscape full of wonderfully