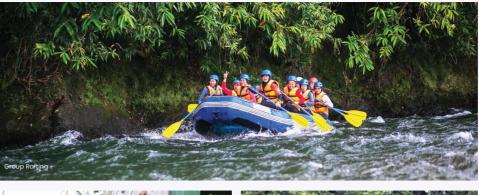

al 223 4277 © @rteme\_rainforest\_lodge

rafting, kayaking, tubing, chasing watertalls—you'll find them all here!

suspension bridge for a spectacular view of the river and its surrounding greenery. Wardswer adventure you're craving-wall-climbing, abseing refition kovroking thing, abseing