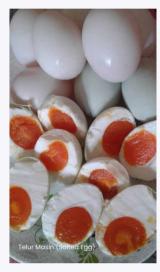

## Telur Masin (Salted Duck Egg)

Telur Masin soaked in brine or packed in damp, salted charcoal. Its distinctive salty taste makes it a very popular dish among the locals and can be eaten on its own or with main dishes.