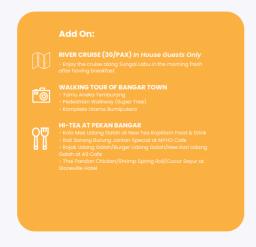

## **2** Days 1 Night Day 1

| Activity                                                    |  |
|-------------------------------------------------------------|--|
| Destination: The Abode Resort & Spo<br>Activities: Check-In |  |
| Activities: Sunset Cruise                                   |  |
| • Serene Boat Ride along<br>Sungai Labu                     |  |
| • Enjoy the Sunset View<br>(Inclusive of BBQ Dinner)        |  |
| Activities: Movie Night                                     |  |
|                                                             |  |

evelopment beyond its rainforest ir ake a beat to admire Temburong's Вапдаг Тоwn

"Super Tree" and multicoloured ind the giant man-made colourful ne heart of Bangar Town, where yo

restaurants and shops in the vicinity as you might find trinkets and cuisine that are not available elsewhere. shoptronts. Make sure to drop by the

# **Must-Try Food**

Besides being popular for its lush and pristine natural rainforests, Temburong is also renowned for its local cuisine and snacks, such as:

Udang Galah (Giant Freshwater Prawn) This is the most sought-after dish by Bruneians, and it is mostly available from this district.