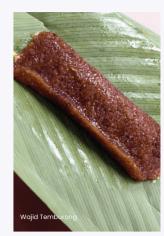

## Wajid Temburong

Wrapped with Nyirik leaves, Wajid is steamed rice slowly cooked in sugar and coconut cream.