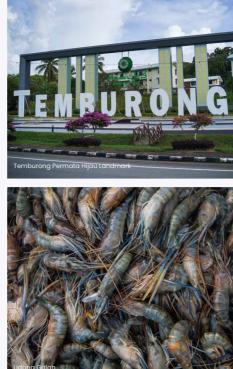

Destination: Temburong Permata Hijau Landmark Activities: Photo Stop

6. Наzесуаћ Адго Farm

walk along the walking trails through

tents, with a gorgeous view of the iver mangrows. Activities such as river cruises, fireity tours, and others are also available, and you can take in the beauty of the flora and future walk innovements.